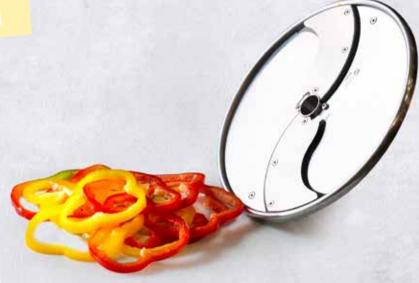

### Stainless steel discs

for vegetable slicer

Dito Sama Pizza disc set, with most popular slicing disc for your pizza vegetables (2mm and 4mm) and cheese grating (7mm).

There is a wide range of discs and grids for up to 80 different cuts, for a personal touch of your pizza.

Discover more discs and grids with our **interactive cutting guide** online with **pictures and videoclips**.

See our range online at www.ditosama.com

Visit our website to see tutorial videos