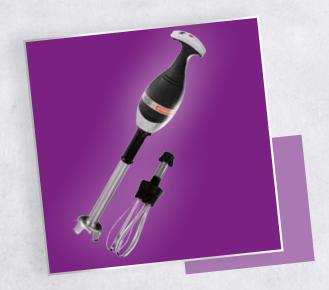

## Hand mixer

Bermixer Pro

Bermixer stick blender is useful for mixing and blending tomato sauce, starting from peeled tomatoes.

Maximum cleanability: easy to disassemble, without tools, to guarantee food safety! The knife is easy to remove without tools and can be sharpened or replaced, thereby keeping the appliance working like new for longer.

Fully flexible: tubes with different length and optional whisk available, fitting all motor bases