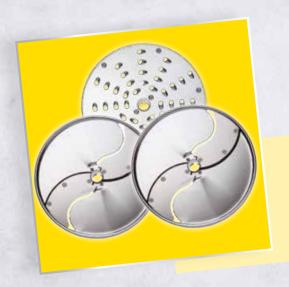

### Stainless steel discs

for vegetable slicer

Dito Sama Pizza disc set, with most popular slicing disc for your pizza vegetables (2mm and 4mm) and cheese grating (7mm).

There is a wide range of discs and grids for up to 80 different cuts, for a personal touch of your pizza.

Discover more discs and grids with our **interactive cutting guide** online with **pictures and videoclips**.

See our range online at www.ditosama.com

Visit our website to see tutorial videos