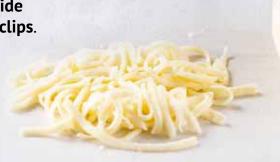

### Stainless steel discs

for vegetable slicer

Dito Sama Pizza disc set, with most popular slicing disc for your pizza vegetables (2mm and 4mm) and cheese grating (7mm).

There is a wide range of discs and grids for up to 80 different cuts, for a personal touch of your pizza.

Discover more discs and grids with our **interactive cutting guide** online with **pictures and videoclips**.

See our range online at www.ditosama.com

Visit our website to see tutorial videos