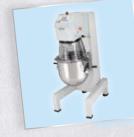

# **Planetary Mixers**

#### Tabletop and floorstanding models

Dito Sama, your perfect partner for food preparation offers a wide range of dough kneaders and planetary mixers specifically designed for heavy duty use, like preparing pizza dough.

Planetary mixers are available **from 5 to 80lt capacity**, with reduction kits of various sizes, for **maximum flexibility**.

Our planetary mixers comply with the latest EU standards regarding operator health and safety.