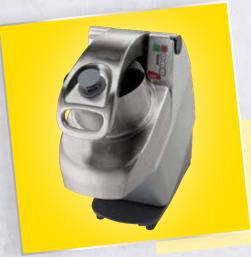

## Vegetable slicers

TRS variable speed

TRS is a versatile vegetable slicer, your true time saver! It allows to cut large quantities of food in a consistent way, in short time.

All parts in contact with food are **easy to disassemble and dishwasher safe**: cutting chamber, stainless steel lever and hopper.

No more hand washing: all cutting discs and grids are in stainless steel allowing fast, safe and hygienic cleaning in the dishwasher