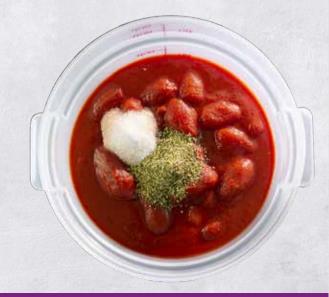

## Hand mixer

Bermixer Pro

Bermixer stick blender is useful for mixing and blending tomato sauce, starting from peeled tomatoes.

Maximum cleanability: easy to disassemble, without tools, to guarantee food safety! The knife is easy to remove without tools and can be sharpened or replaced, thereby keeping the appliance working like new for longer.