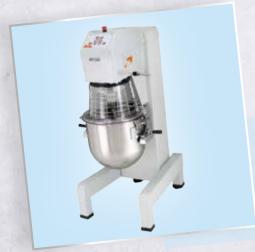

# **Planetary Mixers**

#### Tabletop and floorstanding models

Dito Sama, your perfect partner for food preparation offers a wide range of dough kneaders and planetary mixers specifically designed for heavy duty use, like preparing pizza dough.

Planetary mixers are available **from 5 to 80lt capacity**, with reduction kits of various sizes, for **maximum flexibility**.

Our planetary mixers comply with the latest EU standards regarding operator health and safety.